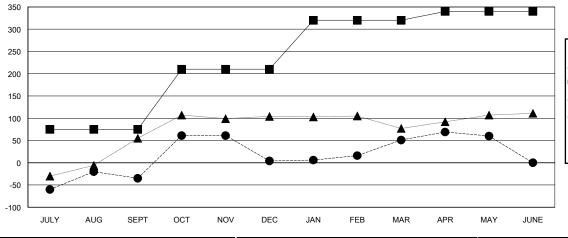

#### GOALS AND ACTUAL MEMBERS CUMULATIVE

- CURRENT YEAR ACTUAL MEMBERS

- ▲ - LAST YEAR ACTUAL MEMBERS

| DROPPED CLUBS: 4 |  |
|------------------|--|
|                  |  |

 DROPPED MEMBERS

 DECEASED
 5

 CLUB CANCELLED
 55

|                             |                    | Members                             |                    |                  |
|-----------------------------|--------------------|-------------------------------------|--------------------|------------------|
| RESULTS FOR 2014-2015       |                    |                                     |                    |                  |
| QUARTER                     | NEW MEMBER<br>GOAL | CHARTER AND<br>NEW MEMBERS<br>ADDED | DROPPED<br>MEMBERS | NET<br>GAIN/LOSS |
| JULY/AUG/SEPT OCT/NOV/DEC   | 75<br>135          | 77<br>126                           | 112<br>87          | -35<br>39        |
| JAN/FEB/MAR<br>APR/MAY/JUNE | 110<br>20          | 80<br>49                            | 33<br>40           | 47<br>9          |