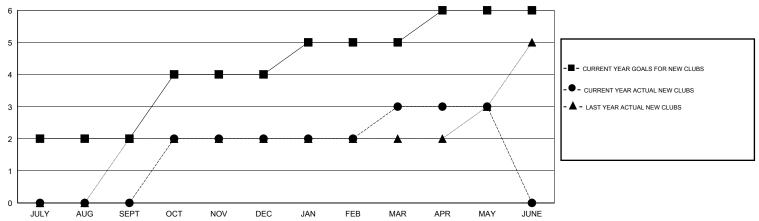

### GOALS AND ACTUAL NEW CLUBS CUMULATIVE

## GMT: KAMLESH JAIN LOCATION INDIA GMT CA 6

|                       |                  | Clubs     |                  |                  |
|-----------------------|------------------|-----------|------------------|------------------|
| RESULTS FOR 2014-2015 |                  |           |                  |                  |
| QUARTER               | NEW CLUB<br>GOAL | NEW CLUBS | DROPPED<br>CLUBS | NET<br>GAIN/LOSS |
| JULY/AUG/SEPT         | 2                | 0         | 0                | 0                |
| OCT/NOV/DEC           | 2                | 2         | 4                | -2               |
| JAN/FEB/MAR           | 1                | 1         | 0                | 1                |
| APR/MAY/JUNE          | 1                | 0         | 0                | 0                |